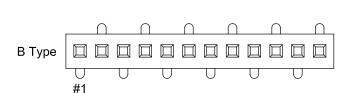

#### Female Header Straight, Single Row, SMD Type FH7C-SS-202132 Series

Pitch: 1.27mm

| * Contact<br>Plating<br>Option | Full Gold Plating                                                    | Gold Plated On Contact Area<br>Tin Plated on Solder Area           | Full Tin Plating |
|--------------------------------|----------------------------------------------------------------------|--------------------------------------------------------------------|------------------|
|                                | G : Gold Flash<br>G10: Gold 10u"<br>G15: Gold 15u"<br>G30: Gold 30u" | S: Gold Flash<br>S10: Gold 10u"<br>S15:Gold 15u"<br>S30: Gold 30u" | T: Tin 100u"     |