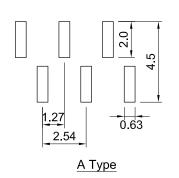

## Recommended P.C. Board SMD Layout

| General Tolerance |           |  |  |
|-------------------|-----------|--|--|
| X. ± 0.50         | X.° ± 5°  |  |  |
| .X ± 0.20         | .X° ± 2°  |  |  |
| .XX ± 0.10        | .XX° ± 1° |  |  |
| Units · mm        |           |  |  |