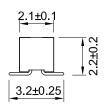

## Recommended P.C. Board SMD Layout

| General Tolerance |           |  |  |
|-------------------|-----------|--|--|
| X. ± 0.50         | X.° ± 5°  |  |  |
| .X ± 0.20         | .X° ± 2°  |  |  |
| .XX ± 0.10        | .XX° ± 1° |  |  |
| Units · mm        |           |  |  |