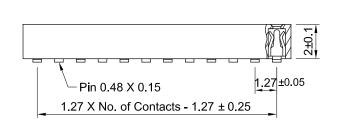

## Recommended P.C. Board SMD Layout

| General Tolerance |           |  |  |
|-------------------|-----------|--|--|
| X. ± 0.50         | X.° ± 5°  |  |  |
| .X ± 0.20         | .X° ± 2°  |  |  |
| .XX ± 0.10        | .XX° ± 1° |  |  |
| Units · mm        |           |  |  |