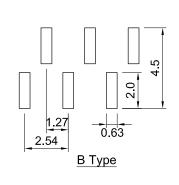

## Recommended P.C. Board SMD Layout

| General Tolerance |           |  |  |
|-------------------|-----------|--|--|
| X. ± 0.50         | X.° ± 5°  |  |  |
| .X ± 0.20         | .X° ± 2°  |  |  |
| .XX ± 0.10        | .XX° ± 1° |  |  |
| Units · mm        |           |  |  |