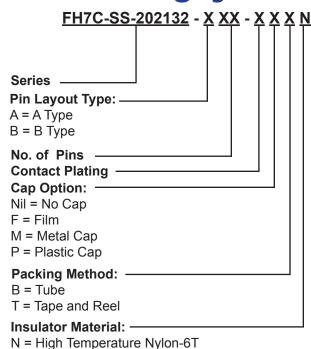

ash<br>G10: Gold 10u"<br>G15: Gold 15u"<br>G30: Gold 30u" | S: Gold Flash<br>S10: Gold 10u"<br>S15:Gold 15u"<br>S30: Gold 30u" | T: Tin 100u"     |

## Recommended P.C. Board SMD Layout







| General Tolerance |           |  |  |
|-------------------|-----------|--|--|
| X. ± 0.50         | X.° ± 5°  |  |  |
| .X ± 0.20         | .X° ± 2°  |  |  |
| .XX ± 0.10        | .XX° ± 1° |  |  |
| Units · mm        |           |  |  |

### **Specifications**

Current Rating: 1 Amps

Insulator Resistance: 1000 Megohms min. Contact Resistance: 20 m ohms max. Dielectric Withstanding: AC 300V

Operating Temperature : -40°C ~ +125°C Contact Material: Phosphor Bronze

Insulator Material: Polyester, UL 94V-0, Nylon-6T

Contact Plated: See Option / Standard = Full Gold Flash

### Part Numbering System