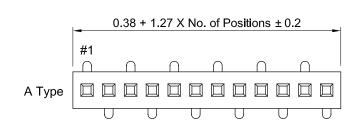

#### Female Header Straight, Single Row, SMD Type FH7C-SS-202132 Series

Pitch: 1.27mm

| * Contact<br>Plating<br>Option | Full Gold Plating                                                    | Gold Plated On Contact Area<br>Tin Plated on Solder Area           | Full Tin Plating |
|--------------------------------|----------------------------------------------------------------------|--------------------------------------------------------------------|------------------|
|                                | G : Gold Flash<br>G10: Gold 10u"<br>G15: Gold 15u"<br>G30: Gold 30u" | S: Gold Flash<br>S10: Gold 10u"<br>S15:Gold 15u"<br>S30: Gold 30u" | T: Tin 100u"     |